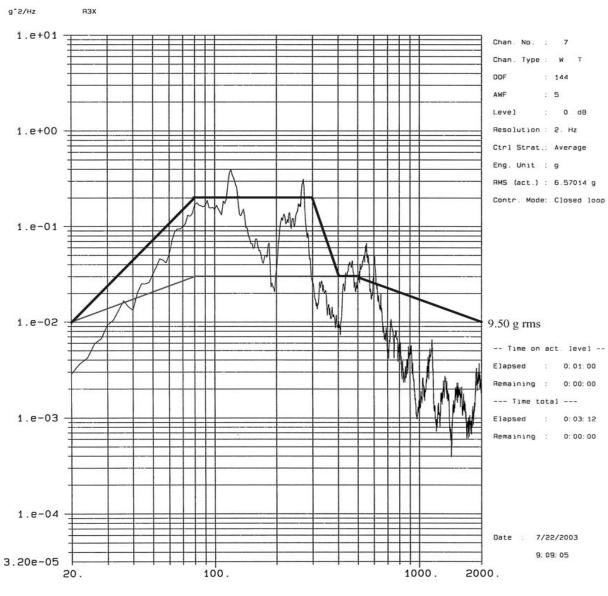

All instrument vibration envelopes will be verified by FM1 vibration prior to instrument vibration testing

Example:
X AXIS 0dB RANDOM
R3X
SWEA and STE-D X-axis
Envelope: 9.50 g rms

Created from The FEMCI
 Book – Creating a Random
 Vibration Component Test
 Specification